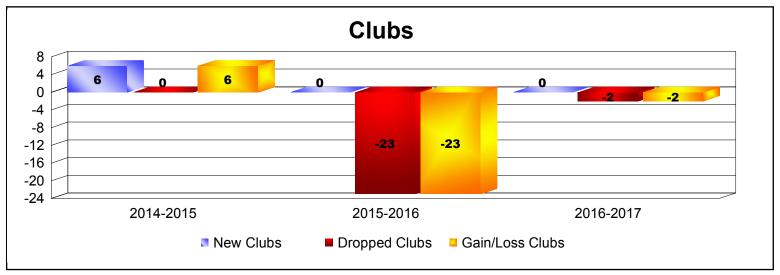

**Disbanded Districts**As of June 2017 Cumulative

| Year      | New<br>Clubs | Dropped<br>Clubs | Gain/<br>Loss<br>Clubs | New<br>Members | Charter<br>Members | Reinstate<br>Members | Transfer<br>Members | Total<br>Member<br>Added | Total<br>Members<br>Dropped | Gain/<br>Loss<br>Members |
|-----------|--------------|------------------|------------------------|----------------|--------------------|----------------------|---------------------|--------------------------|-----------------------------|--------------------------|
| 2014-2015 | 6            | 0                | 6                      | 250            | 156                | 7                    | 3                   | 416                      | -11                         | 405                      |
| 2015-2016 | 0            | -23              | -23                    | 7              | 0                  | 0                    | 0                   | 7                        | -671                        | -664                     |
| 2016-2017 | 0            | -2               | -2                     | 0              | 0                  | 0                    | 0                   | 0                        | -39                         | -39                      |
| Average   | 2            | -8               | -6                     | 86             | 52                 | 2                    | 1                   | 141                      | -240                        | -99                      |