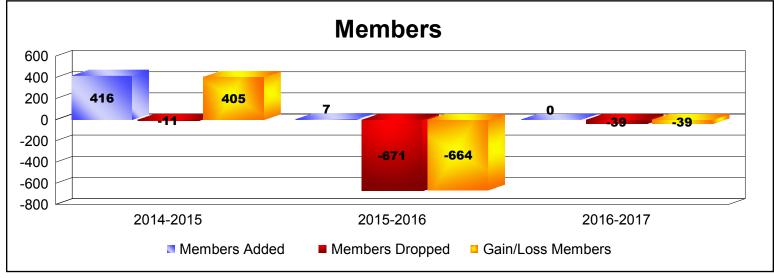

**Disbanded Districts**As of June 2017 Cumulative

| Year      | New<br>Clubs | Dropped<br>Clubs | Gain/<br>Loss<br>Clubs | New<br>Members | Charter<br>Members | Reinstate<br>Members | Transfer<br>Members | Total<br>Member<br>Added | Total<br>Members<br>Dropped | Gain/<br>Loss<br>Members |
|-----------|--------------|------------------|------------------------|----------------|--------------------|----------------------|---------------------|--------------------------|-----------------------------|--------------------------|
| 2014-2015 | 6            | 0                | 6                      | 250            | 156                | 7                    | 3                   | 416                      | -11                         | 405                      |
| 2015-2016 | 0            | -23              | -23                    | 7              | 0                  | 0                    | 0                   | 7                        | -671                        | -664                     |
| 2016-2017 | 0            | -2               | -2                     | 0              | 0                  | 0                    | 0                   | 0                        | -39                         | -39                      |
| Average   | 2            | -8               | -6                     | 86             | 52                 | 2                    | 1                   | 141                      | -240                        | -99                      |